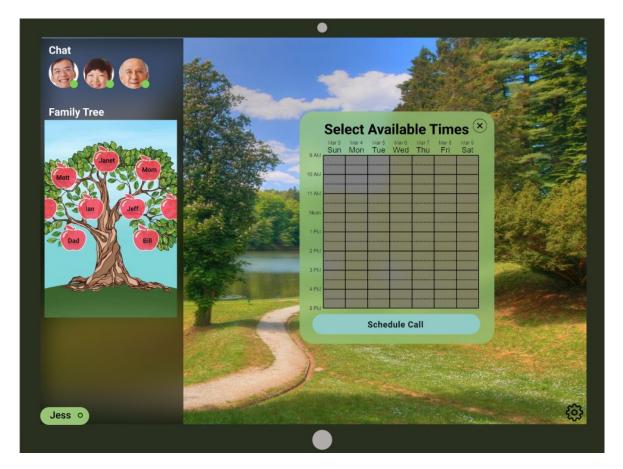

### **Find** a common time to communicate

#### Task 2: Build A Habit

- Mom's b-day (1 day) - Brother's Wedding (I week)