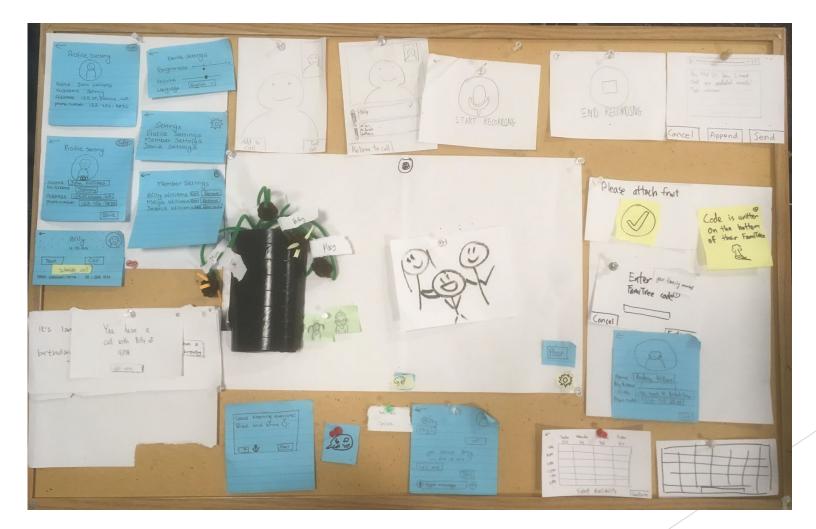

amilies, communication with family members becomes secondary

#### **Overall Problem**

#### Communication gap between family members widen with growing ambitions.

#### Task 1



### **Find** a common time to communicate

#### Task 2



### **Build** a habit of reaching out

#### Initial Paper Prototype



tex-Video call View message Things happening with Billy - Got a Job - Birthday in 2 weeks Last messaged on : Wednesday Time for Billy 2:00 PM Commonly available: 4:30

#### Task 2: Build A Habit



- Mom's b-day (1 day) - Brother's Wedding (I week)

#### **Testing Process**

Heuristics EvaluationUsability Testings

#### Results

- Task focused design
  - Focus increased functionality on our tasks
- Simple and accessible design
  - Meet expectations of users

#### Final Paper Prototype







#### Task 2: Build A Habit



### **Digital Mockup**











#### Task 2: Build A Habit





#### Lessons Learned

- Sentiments provoke communication
- Designs are better when simple and accessible
- Feedback is essential for design changes
- Maintain focus on the main tasks

## Thank you



#### **Contribution Statement:**

Vivian Lappenbusch - 5% Proofreading slides. Tyler Mi - 20%, Helped write key points for presentation and revised slides. Eliza Huang -30%- Presenter, prepared slides. Jinsoo Choi - 15%, edited slides and participated presentation demo. Pratibha Kharel - 30%- Presenter, prepared slides.