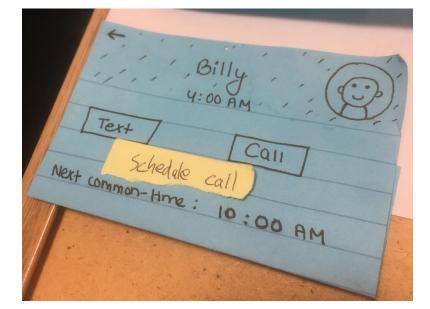

ilies, communication with family members becomes secondary

#### **Overall Problem**

#### Communication gap between family members widen with growing ambitions.

#### Task 1



### **Find** a common time to communicate

#### Task 2



### **Build** a habit of reaching out

#### Initial Paper Prototype



tex-Video call View message Things happening with Billy - Got a Job - Birthday in 2 weeks Last messaged on : Wednesday Time for Billy 2:00 PM Commonly available: 4:30

#### Task 2: Build A Habit



- Mom's b-day (1 day) - Brother's Wedding (I week)

#### **Testing Process**

Heuristics EvaluationUsability Testings

#### Results

- Task focused design
  - Focus increased functionality on our tasks
- Simple and accessible design
  - Meet expectations of users

#### Final Paper Prototype







#### Task 2: Build A Habit



### **Digital Mockup**











#### Task 2: Build A Habit





#### Lessons Learned

- Sentiments provoke communication
- Designs are better when simple and accessible
- Feedback is essential for design changes
- Maintain focus on the main tasks

## Thank you



#### **Contribution Statement:**

Vivian Lappenbusch - 5% Proofreading slides. Tyler Mi - 20%, Helped write key points for presentation and revised slides. Eliza Huang -30%- Presenter, prepared slides. Jinsoo Choi - 15%, edited slides and participated presentation demo. Pratibha Kharel - 30%- Presenter, prepared slides.