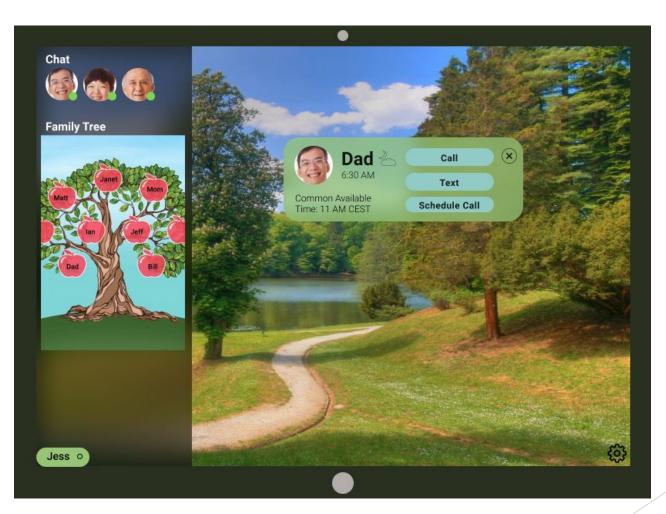

### **Find** a common time to communicate

### **Build** a habit of reaching out