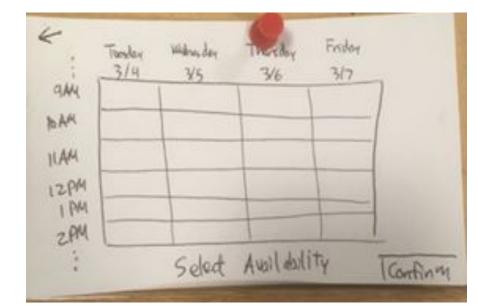

ies, communication with family members becomes secondary

#### **Overall Problem**

#### Communication gap between family members widen with growing ambitions.

#### Task 1



### **Find** a common time to communicate

#### Task 2



### **Build** a habit of reaching out

#### Initial Paper Prototype



tex-Video call View message Things happening with Billy - Got a Job - Birthday in 2 weeks Last messaged on : Wednesday Time for Billy 2:00 PM Commonly available: 4:30

#### Task 2: Build A Habit



- Mom's b-day (1 day) - Brother's Wedding (I week)

#### **Testing Process**

Heuristics EvaluationUsability Testings

#### Results

- Task focused design
  - Focus increased functionality on our tasks
- Simple and accessible design
  - Meet expectations of users

#### Final Paper Prototype







#### Task 2: Build A Habit



### **Digital Mockup**











#### Task 2: Build A Habit





#### Lessons Learned

- Sentiments provoke communication
- Designs are better when simple and accessible
- Feedback is essential for design changes
- Maintain focus on the main tasks

## Thank you



#### **Contribution Statement:**

Vivian Lappenbusch - 5% Proofreading slides. Tyler Mi - 20%, Helped write key points for presentation and revised slides. Eliza Huang -30%- Presenter, prepared slides. Jinsoo Choi - 15%, edited slides and participated presentation demo. Pratibha Kharel - 30%- Presenter, prepared slides.