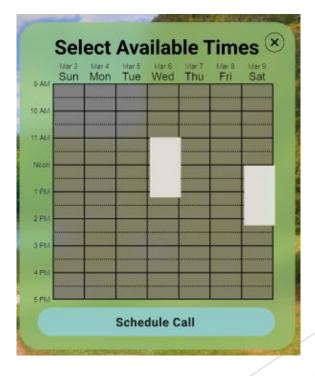

### **Find** a common time to communicate

#### Task 2: Build A Habit

- Mom's b-day (1 day) - Brother's Wedding (I week)