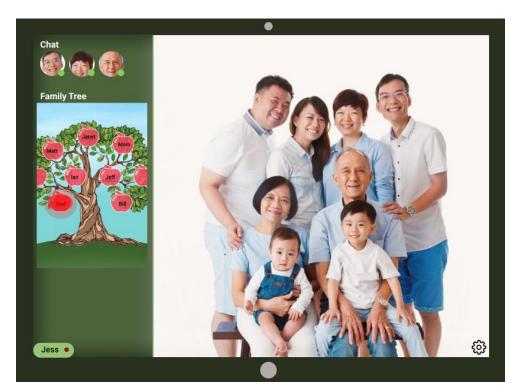

#### **Overall Problem**

#### Communication gap between family members widen with growing ambitions.

#### Task 1



### **Find** a common time to communicate

#### Task 2



### **Build** a habit of reaching out

#### Initial Paper Prototype



tex-Video call View message Things happening with Billy - Got a Job - Birthday in 2 weeks Last messaged on : Wednesday Time for Billy 2:00 PM Commonly available: 4:30

#### Task 2: Build A Habit



- Mom's b-day (1 day) - Brother's Wedding (I week)

#### **Testing Process**

Heuristics EvaluationUsability Testings

#### Results

- Task focused design
  - Focus increased functionality on our tasks
- Simple and accessible design
  - Meet expectations of users

#### Final Paper Prototype







#### Task 2: Build A Habit



### **Digital Mockup**











#### Task 2: Build A Habit





#### Lessons Learned

- Sentiments provoke communication
- Designs are better when simple and accessible
- Feedback is essential for design changes
- Maintain focus on the main tasks

## Thank you



#### **Contribution Statement:**

Vivian Lappenbusch - 5% Proofreading slides. Tyler Mi - 20%, Helped write key points for presentation and revised slides. Eliza Huang -30%- Presenter, prepared slides. Jinsoo Choi - 15%, edited slides and participated presentation demo. Pratibha Kharel - 30%- Presenter, prepared slides.